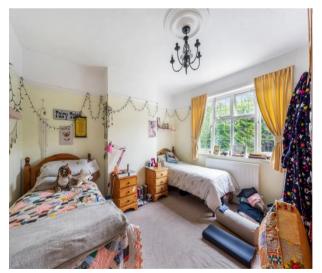

**Bedroom Three - 9' 10'' max x 6' 8'' (2.99m x 2.03m)** Double glazed leaded light window to front aspect.