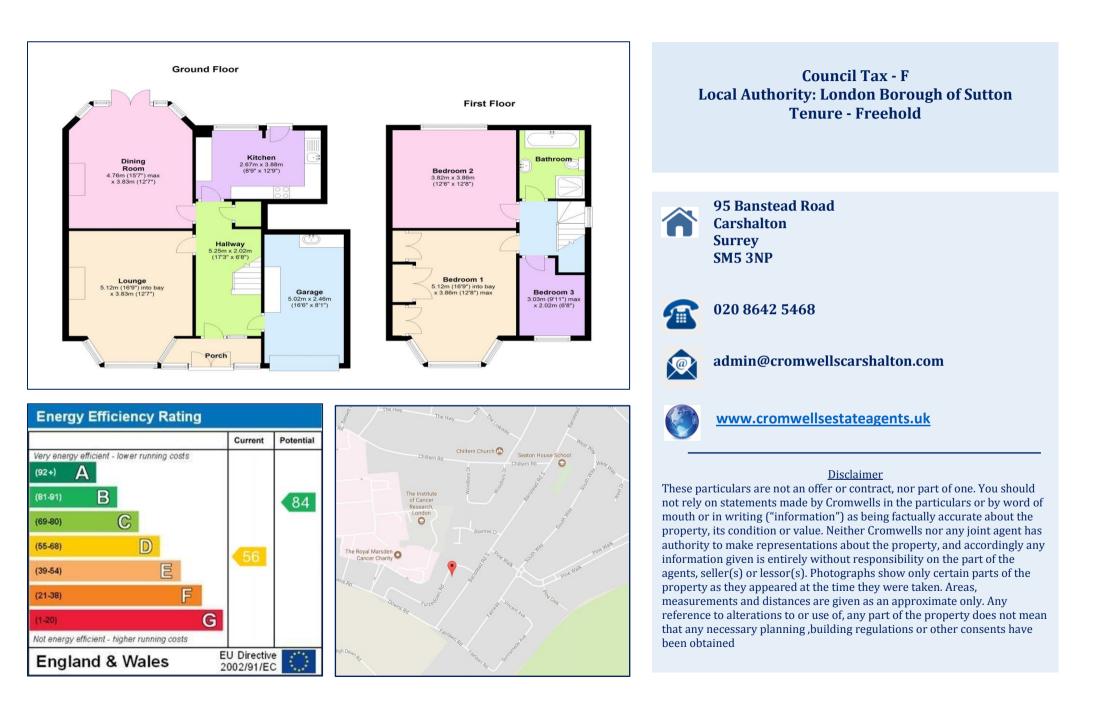

# **Entrance Hall**

Internal door to garage, double radiator, under stairs storage cupboard

**Lounge - 17' 0'' (into bay) x 12' 6'' (5.18m x 3.81m)** Double glazed leaded light bay window to front aspect, feature fireplace

# Dining Room - 15' 0'' (into bay) x 12' 6'' (4.57m x 3.81m)

Double glazed doors with matching double glazed leaded light windows to bay area, giving access to rear garden.

**Kitchen - 12' 6'' x 8' 9'' (3.81m x 2.66m)** Rear aspect, door to garden

# Bedroom One - 17' 0"(into bay) x 10' 8" (to front of wardrobes) (5.18m x 3.25m) Double glazed leaded light bay window, front aspect

Double glazed leaded light bay window, front aspect.

**Bedroom Two - 12' 7'' x 12' 6'' (3.83m x 3.81m)** Double glazed leaded light to rear aspect.

**Bedroom Three - 9' 10'' max x 6' 8'' (2.99m x 2.03m)** Double glazed leaded light window to front aspect.

#### **Bathroom**

Refitted. White suite, feature bath with central mixer taps, and fully enclosed shower cubicle with shower unit. Double glazed obscure leaded windows.

#### Garage

Up and over door, power and light, pitched roof, Vaillant boiler, wall and base units, sink unit inset to working surfaces, gas meter, space for washing machine, internal door to hallway.

**Front Driveway** Parking for vehicles.