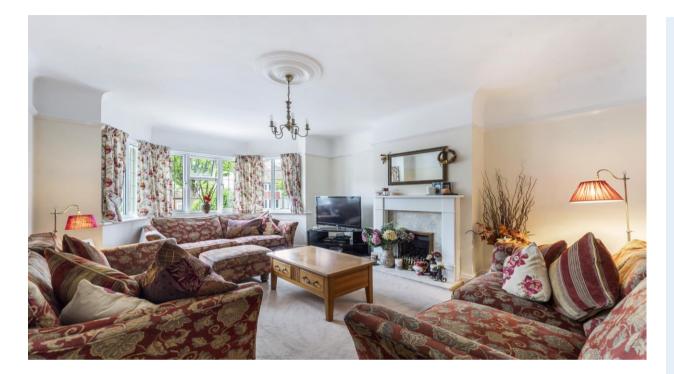

# **Entrance Hall**

Internal door to garage, double radiator, under stairs storage cupboard

**Lounge - 17' 0'' (into bay) x 12' 6'' (5.18m x 3.81m)** Double glazed leaded light bay window to front aspect, feature fireplace