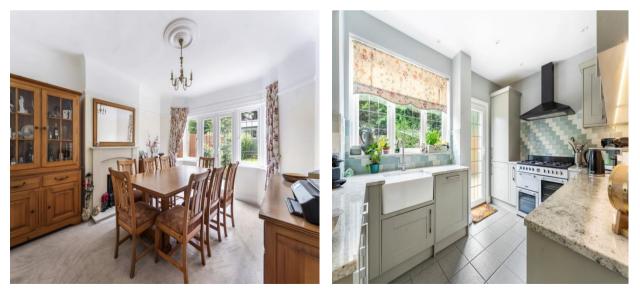

# Dining Room - 15' 0'' (into bay) x 12' 6'' (4.57m x 3.81m)

Double glazed doors with matching double glazed leaded light windows to bay area, giving access to rear garden.

**Kitchen - 12' 6'' x 8' 9'' (3.81m x 2.66m)** Rear aspect, door to garden