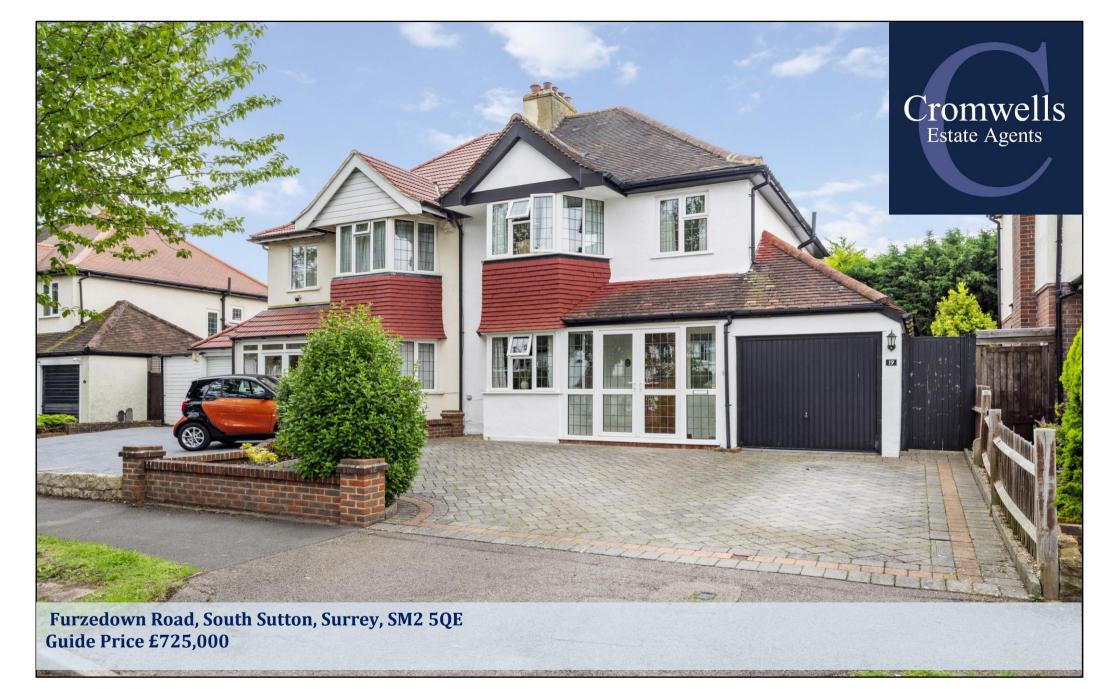

A beautifully presented three bedroom semi detached house with driveway and garage to side, situated in a sought after location with local schools available, including The Avenue Primary. Points to note include the two receptions with bays and modern bathroom including both bath and shower cubicle.

\*Two Reception Rooms with Bays \*Modern Bathroom including Bath & Shower cubicle \*Well Maintained Rear Garden \*Driveway and Side Garage