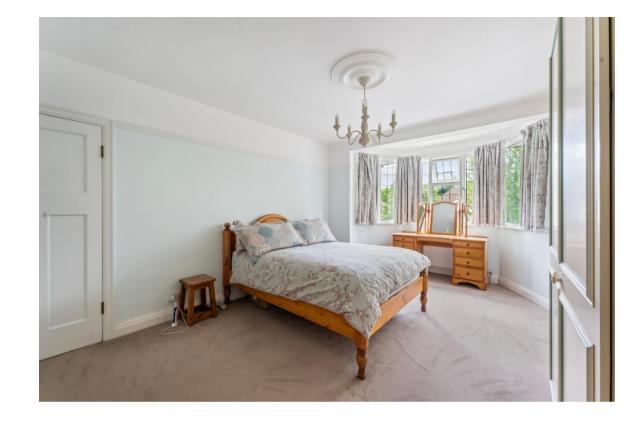

# Bedroom One - 17' 0"(into bay) x 10' 8" (to front of wardrobes) (5.18m x 3.25m) Double glazed leaded light bay window, front aspect

Double glazed leaded light bay window, front aspect.

**Bedroom Two - 12' 7'' x 12' 6'' (3.83m x 3.81m)** Double glazed leaded light to rear aspect.