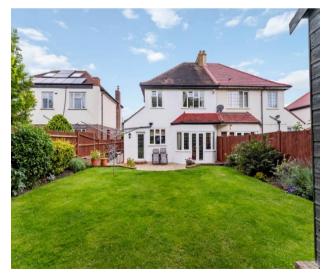

robes) (5.18m x 3.25m) Double glazed leaded light bay window, front aspect

Double glazed leaded light bay window, front aspect.

**Bedroom Two - 12' 7'' x 12' 6'' (3.83m x 3.81m)** Double glazed leaded light to rear aspect.

**Bedroom Three - 9' 10'' max x 6' 8'' (2.99m x 2.03m)** Double glazed leaded light window to front aspect.

#### **Bathroom**

Refitted. White suite, feature bath with central mixer taps, and fully enclosed shower cubicle with shower unit. Double glazed obscure leaded windows.

#### Outside

Rear garden, with side access.

#### Garage

Up and over door, power and light, pitched roof, Vaillant boiler, wall and base units, sink unit inset to working surfaces, gas meter, space for washing machine, internal door to hallway.

**Front Driveway** Parking for vehicles.